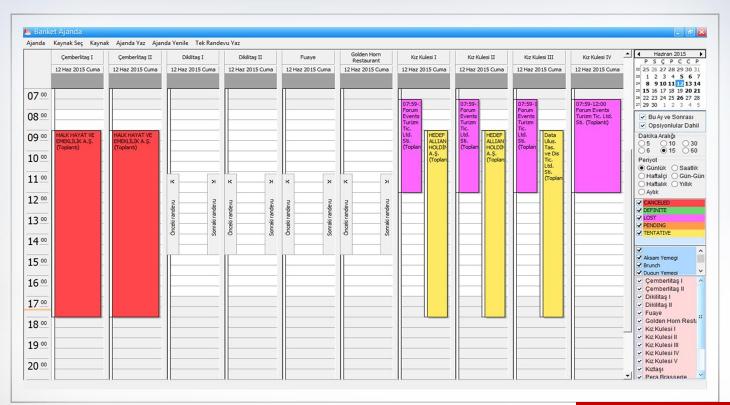

#### Front Office Module – Banquet Agenda

<<Banquet Agenda>> that allows you to get all details by facilitating your works in meeting and Banquet organizations has been created to meet all of your needs.