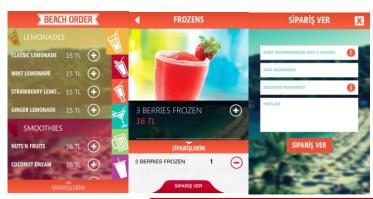

Elektra POS System, guests can give their orders even at beach by their mobile phones and sign checks electronically.

Also integrated into the buttons on the sunbed at beach.

**Everything Under Control** 