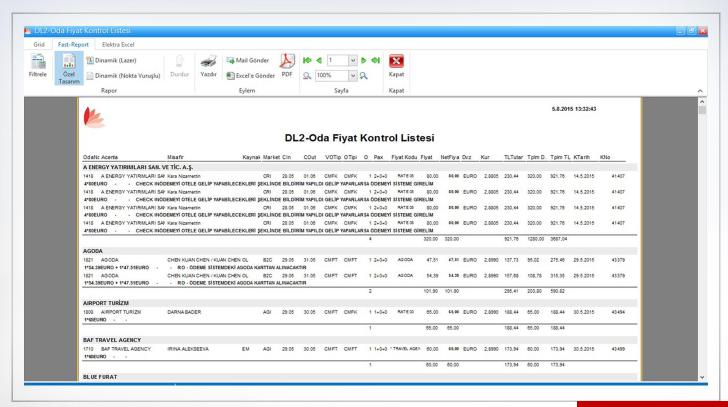

45 75                  | 3375      | EURO TG141009222 | AGENCY | 88         | TC       |            |



## Front Office Module – Reporting Tool

All reports will be at your hand through <<Reporting Tool>>. You can filter in the report and list your data in this manner.





#### Front Office Module – Budget Values Comparison Table

Budget values that you instant prepared can be compated to the actual situation.





#### Front Office Module – Comparative Reservation Table by Years

You can get reports that compare instant status of your reservations to the same periods in the previous years.





#### Front Office Module – Room Status Statistics

You can easily access reports where you can check periodic room status statistics.





## Front Office Module - Daily Room Price Check Table



























## Front Office Module – Easily Combine Guest Profiles



You can easily combine multiple guests profiles in a one profile at the same screen. Filtering can be made according to guest name, surname, passaport number, birthdate, gender, phone number, address or email address.





#### Front Office Module – Folio Process List Screen

Automatic discount and/or correction for departments and income groups selected in the folio on a single screen





#### Front Office Module – Reservation and Accommodation Lists

You can make batch changes in the selected records of reservation or accommodation lists.





## Front Office Module – Group Reservation Changes

You can make a change made for one room in group reservations for other rooms.





#### Front Office Module -