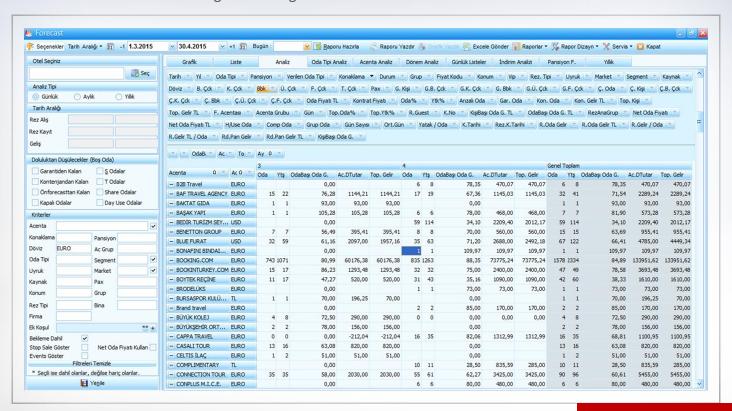

## Front Office Module - Forecast Screen Reporting Menu

Analysis Screen where we access all statistical data related to agency incomes and accommodations, has a structure that allows users to design according to their needs.

#### Front Office Module - Forecast Analysis Screen Reporting Menu

A screen and a reporting menu where you can export term's analysis according to desired criteria

## Front Office Module - Forecast Analysis Screen Reporting Menu

Through a single key, you can see past and future occupancy information.