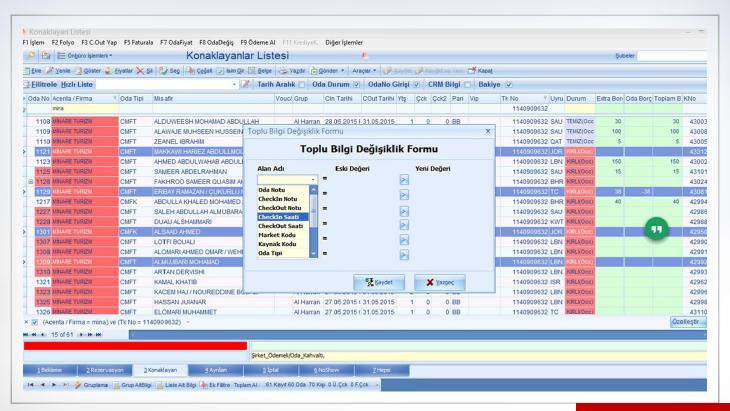

#### Front Office Module – Reservation and Accommodation Lists

You can make batch changes in the selected records of reservation or accommodation lists.