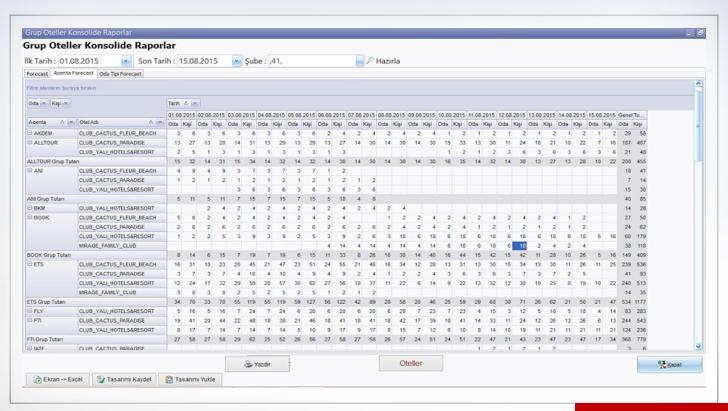

#### Front Office Module – Comparative Reservation Table by Years

You can get reports that compare instant status of your reservations to the same periods in the previous years.