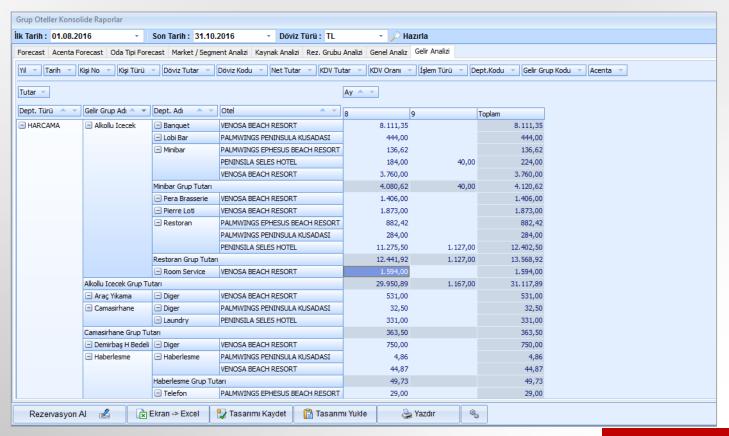

## Front Office Module – Reporting Tool

All reports will be at your hand through <<Reporting Tool>>. You can filter in the report and list your data in this manner.