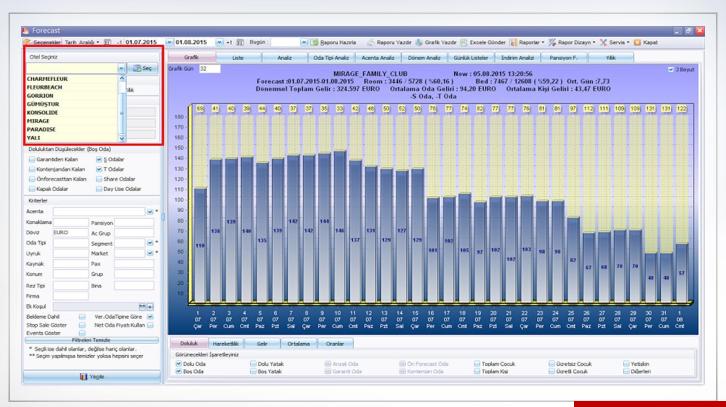

## Front Office Module - Forecast Screen Reporting Menu

Analysis Screen where we access all statistical data related to agency incomes and accommodations, has a structure that allows users to design according to their needs.

#### Front Office Module - Forecast Analysis Screen Reporting Menu

A screen and a reporting menu where you can export term's analysis according to desired criteria

## Front Office Module - Forecast Analysis Screen Reporting Menu

Through a single key, you can see past and future occupancy information.