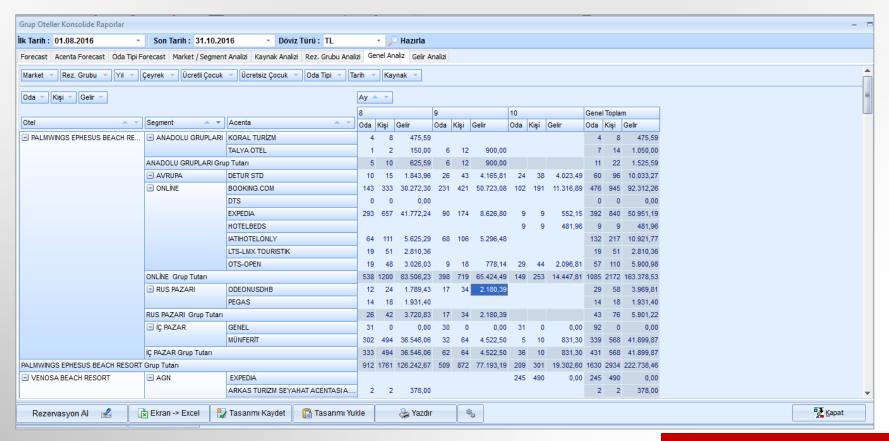

## Front Office Module - Forecast Screen Reporting Menu

Analysis Screen where we access all statistical data related to agency incomes and accommodations, has a structure that allows users to design according to their needs.

#### Front Office Module - Forecast Analysis Screen Reporting Menu

A screen and a reporting menu where you can export term's analysis according to desired criteria

## Front Office Module - Forecast Analysis Screen Reporting Menu

Through a single key, you can see past and future occupancy information.