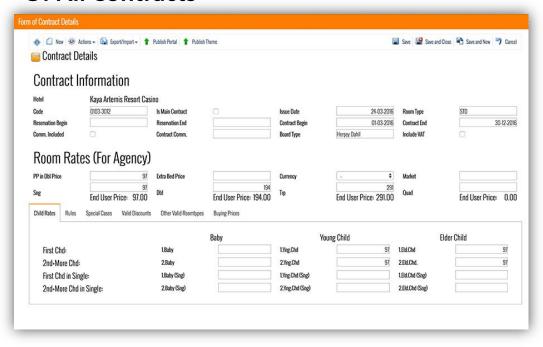

### The Detailed Contract Structure Enables Easy Way Of Determination

#### **Of All Contracts**

Related agencies can download these contracts by log-in with a password.

In the structure of these contracts there are some beneficial features such as;

- Reservation sales period
- Check-in/ Check-out Days
- Maximum / Minimum Lenght of Staying
- Types of Prices such as Refundable/ Nonrefundable Prices
- Discounts on either percentage or amount.
- Promotions such as stay 7 days, pay for 6 days (Either fist day or last day and average options)

- Discount lists, compatible discounts with the contracts.
- Identifying market- based contract and discount
- Specifying three different age groups of children. Different price and discounts for the first and the second children.
- Stop sell based on agency, market and room type.
- Stop sell based on check-in or check-out.