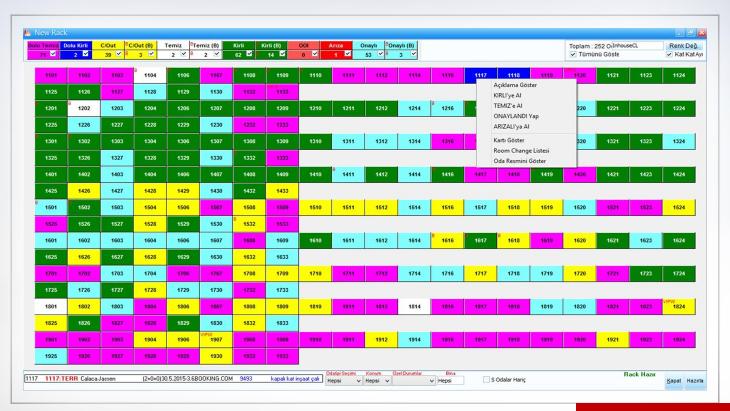

#### Front Office Module – Rack Table

Renewed Rack table has been designed especially to facilitate work of the housekeeping department.