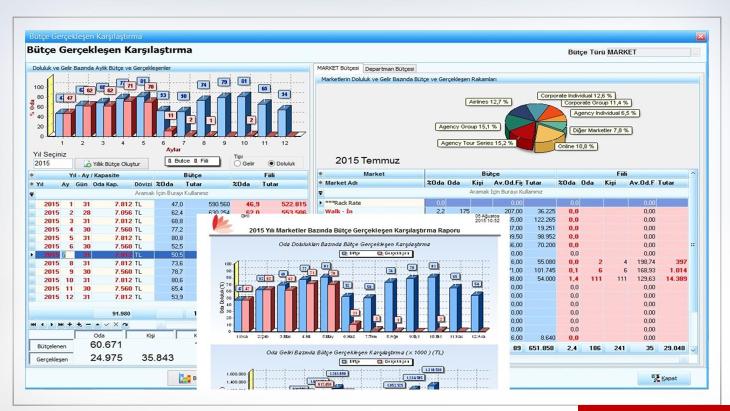

#### Front Office Module – Budget Values Comparison Table

Budget values that you instant prepared can be compated to the actual situation.