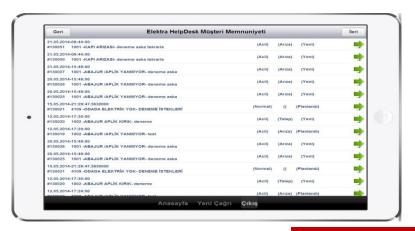

In accordance with the terms of 10002 Customer

Satisfaction; information about call source and caller can be recorded.