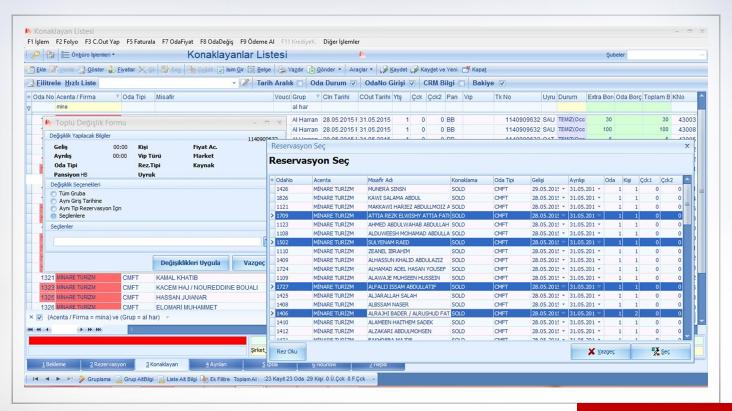

## Front Office Module – Group Reservation Changes

You can make a change made for one room in group reservations for other rooms.