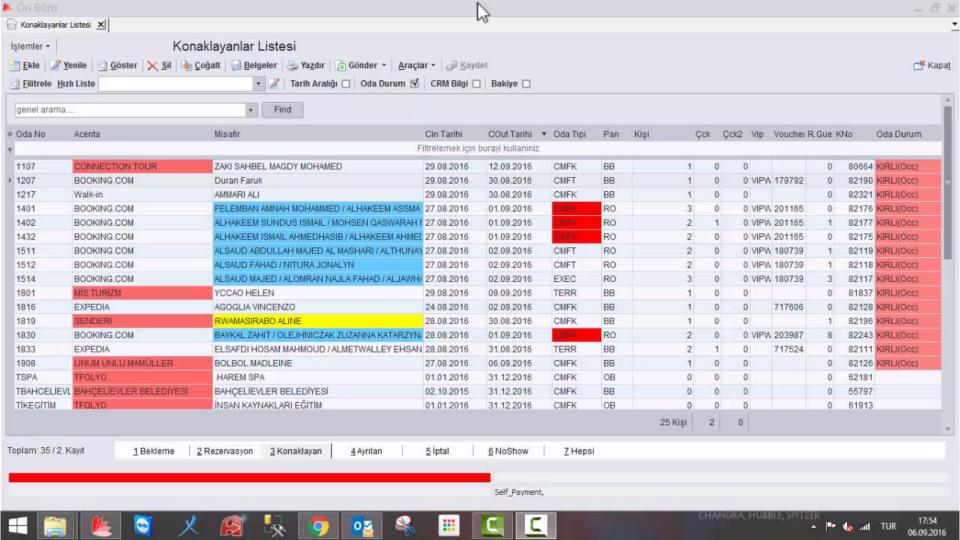

#### Front Office Module – Reservation and Accommodation Lists

You can make batch changes in the selected records of reservation or accommodation lists.