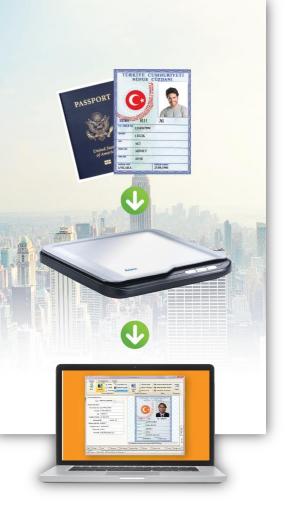

- Bank Payment Orders
- Education Information
- Shift Organizations
- Shift Types

How many words can you read in 3 Seconds?

It's a software that is able to read and recognize all IDs and passports in the world, store as picture and text and transfer to all applications in the Windows environment. Besides, in 3 seconds...

# **Highest Accuracy Rate**

ID Reader reads passports of all countries and national IDs with barcode with an accurate of 100%. In addition, it can automatically recognize type, back and front sides of ID and convert Turkish characters into English.