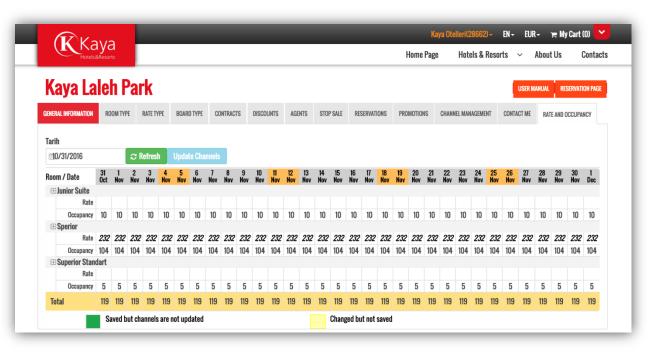

## **Extranet Structure Improved for the Hotel**

- Daily hotel information can be transacted through extranet.
- Price and availability can be updated easily.
- Received reservations can be checked.
- Contact and callings can be followed up.

## **Every Hotel Can Effortlessly Update Own Informations**

| RIXOS F  Oda Tij  Genel Bilgiler |                                                                                                                                                                                                                                                                                                     | Davos Pansiyon Tipi Kontratlar         | r İndirimler Acenta | lar Stop Sale Re | zzervasyonlar Ta     | nimlar l | Promosyon Kanal Yönetimi | R                              | ullanım Kılavuzu<br>ezervasyon Sayfasını<br>Fiyat Ve Doluluk |                     |
|----------------------------------|-----------------------------------------------------------------------------------------------------------------------------------------------------------------------------------------------------------------------------------------------------------------------------------------------------|----------------------------------------|---------------------|------------------|----------------------|----------|--------------------------|--------------------------------|--------------------------------------------------------------|---------------------|
| Otel Adı                         | Rixos Flüela Da                                                                                                                                                                                                                                                                                     | vos                                    |                     | Alt Alan Adı     | rixos-fluela         | ~        | .rixoscallcenter.xyz     | Para Birimi                    | Euro Member C                                                | ountries (          |
| Yetkili                          | Ekin Baskın                                                                                                                                                                                                                                                                                         | Ekin Baskın<br>www.rixoscallcenter.xyz |                     |                  | info@rixosfluela.com |          |                          | Parola                         | 12345                                                        |                     |
| Web                              | www.rixoscallo                                                                                                                                                                                                                                                                                      |                                        |                     |                  | 5 Yıldız             |          | -                        | Telefon                        | ▼ 0537 613 2231                                              |                     |
| Adres                            | _                                                                                                                                                                                                                                                                                                   | Properties AG Bahnhofstrasse           |                     |                  |                      |          | Şehir                    | Davos-Dorf, Davos, SwitzerL. 🔻 |                                                              |                     |
| Otel Bilgileri<br>Bebek Yaşı     | ve topianti saloniari zirvedeki etir yaşamın ayrıcalığını yaşatiyor. Dumyanın en iyi kayak merkezierinden birinde, ner seviyeye uygun pistierde gerçek bir kayak deneyini <u>yaşayasaksınız Javos</u> şenir merkezinde. Kayak pistlerine uzaklık: 200 m. <u>Zürih Havalimanı'na</u> uzaklık: 175 km |                                        |                     |                  |                      |          |                          |                                |                                                              | şehir Logoyu Kaldır |
| Min Gün                          |                                                                                                                                                                                                                                                                                                     | Opsiyon Gün                            |                     | Cep(SMS İçin)    | C ▼ 050123           | 4 5678   |                          | R I X                          | O S<br>DAVOS                                                 |                     |
| Enlem                            |                                                                                                                                                                                                                                                                                                     | Boylam                                 |                     |                  |                      |          |                          |                                |                                                              |                     |
| Entegre Online<br>Satışa Aç      | Satış Kanalları                                                                                                                                                                                                                                                                                     | 0                                      | Komisyon Dahil      |                  |                      |          | Komisyon                 | Oranı                          | 0                                                            |                     |
| Otel Resimleri                   | 9100                                                                                                                                                                                                                                                                                                |                                        |                     | a ni             |                      |          | FE OF                    | s E                            |                                                              | <b>⊙</b>            |