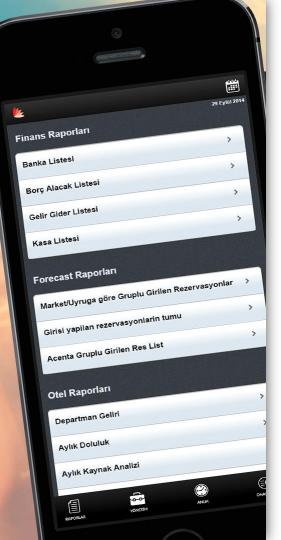

## **Mobil Yonet (Manage Mobile)**

It allows hotel managers to get information about the hotel, execute accounting transactions via smartphones with IPhone and android operating system even they are outside of the hotel.

- Debts, receivables, cash, bank, income, expense, etc. reports
- Daily management reports and hotel occupancy analysis
- Instant Status tracking
- Confirmation, rejection or suspend actions

## **Mobil Yonet (Manage Mobile)**

- Guests can get instant information about the hotel,
   make reservations, check their spending via Mobil Yonet application.
- Mobil Yonet runs on amazon.com's base in America,
   which is one of the most reliable data center in its field.