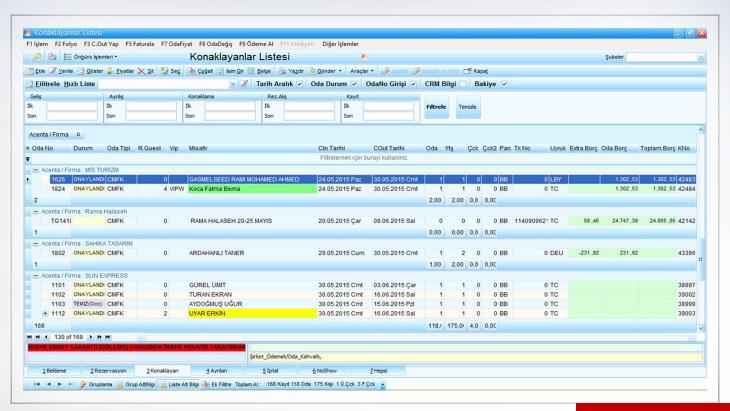

#### Front Office Module – Reservation and Accommodation Lists

You can make batch changes in the selected records of reservation or accommodation lists.