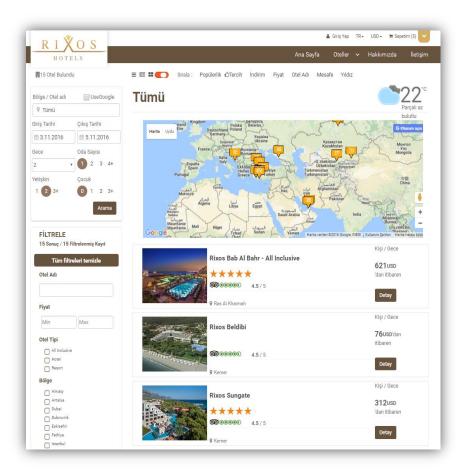

Open Up Your Hotel To The World By Your Web Site, Sell Profitable

Through Rezervasyonal.com, hotels obtain the opportunity for online booking and sales on their websites.

Moreover, an online booking page with their own corporate colors, logo and a structure similar to their websites is provided, visitor has no impression that it's directed to a different site for booking.

#### **Hotel Online Reservation Portal**

- cost.
- Sell rooms together with flights and transfer services by dynamic packaging at the your web site and call center
- Have online payment by using one of the integrated payment gateways

#### **B2C Minimum Cost, Maximum Sales**

By listing, comparing and selling all hotels from one page you can increase sale chances and reduce marketing costs remarkably.

### **B2C Minimum Cost, Maximum Sales**

When there is no available room in one of your hotels, you offer the most appropriate and affordable room to your guests more confidently.

You get a chance to advert your other hotels to your guests who are staying in your hotel