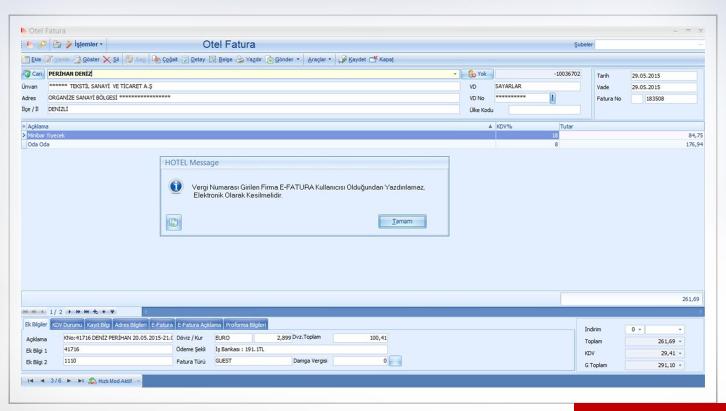

#### Front Office Module - Invoice Screen

You can one-step make out all agency invoices with same day check out by grouping according to their check in dates and check E-Invoice on a single screen.

#### Front Office Module – E – Invoice Check Screen

E-Invoice check during invoice make out