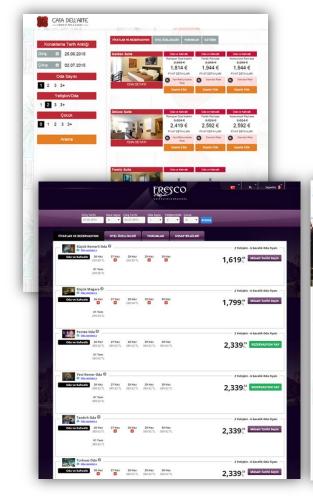

Open Up Your Hotel To The World By Your Web Site, Sell Profitable

Through Rezervasyonal.com, hotels obtain the opportunity for online booking and sales on their websites.

Moreover, an online booking page with their own corporate colors, logo and a structure similar to their websites is provided, visitor has no impression that it's directed to a different site for booking.

#### **Hotel Online Reservation Portal**

- cost.
- Sell rooms together with flights and transfer services by dynamic packaging at the your web site and call center
- Have online payment by using one of the integrated payment gateways

## **Easy and Fast Reservation on One Screen**

Offering an easy and fast reservation experience is the most important feature of **rezervasyonal.com**. Highly simple and functional user –interface has been designed in order to actualize this feature.

- Accessing the daily price and availability through one screen.
- Highlighting the discounts and promotions.
- Contact request, navigation, weather forecast and online support.
- Accessing comments through reservation page.
- Making a reservation by a single click.
- Making a reservation for different room types and periods through the same screen.