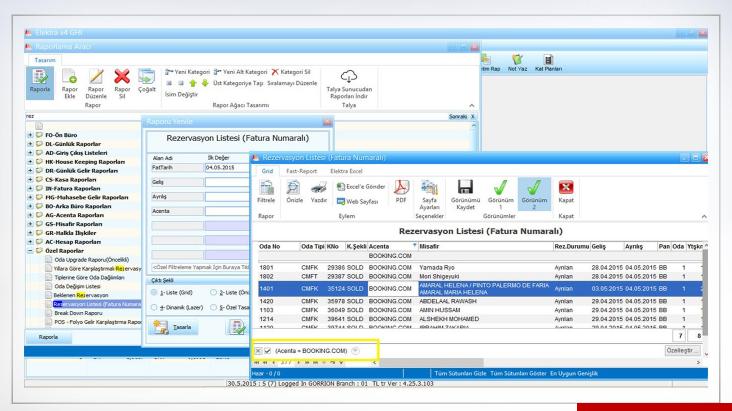

#### Front Office Module – Reservation and Accommodation Lists

You can make batch changes in the selected records of reservation or accommodation lists.