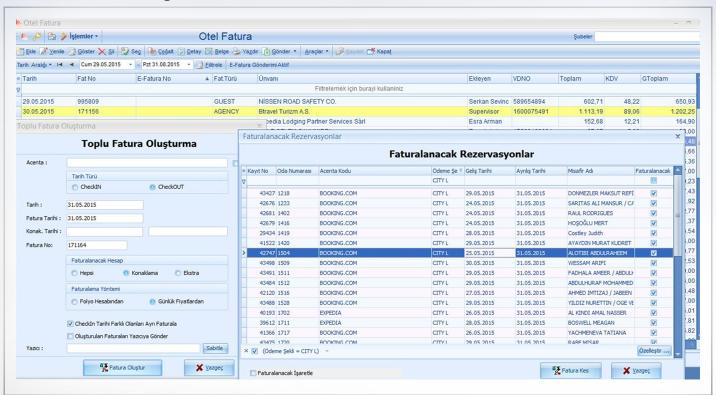

#### Front Office Module - Invoice Screen

You can one-step make out all agency invoices with same day check out by grouping according to their check in dates and check E-Invoice on a single screen.

#### Front Office Module – E – Invoice Check Screen

E-Invoice check during invoice make out