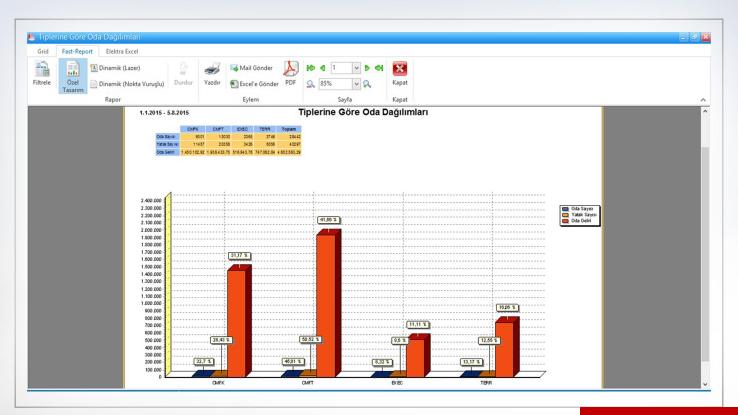

## Front Office Module - Forecast Screen Reporting Menu

Analysis Screen where we access all statistical data related to agency incomes and accommodations, has a structure that allows users to design according to their needs.

#### Front Office Module - Forecast Analysis Screen Reporting Menu

A screen and a reporting menu where you can export term's analysis according to desired criteria

## Front Office Module - Forecast Analysis Screen Reporting Menu

Through a single key, you can see past and future occupancy information.