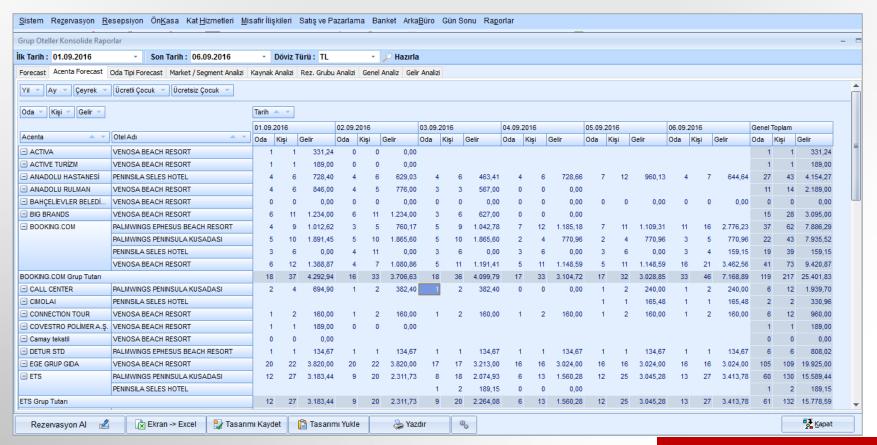

## Front Office Module - Forecast Screen Reporting Menu

Analysis Screen where we access all statistical data related to agency incomes and accommodations, has a structure that allows users to design according to their needs.

#### Front Office Module - Forecast Analysis Screen Reporting Menu

A screen and a reporting menu where you can export term's analysis according to desired criteria

## Front Office Module - Forecast Analysis Screen Reporting Menu

Through a single key, you can see past and future occupancy information.