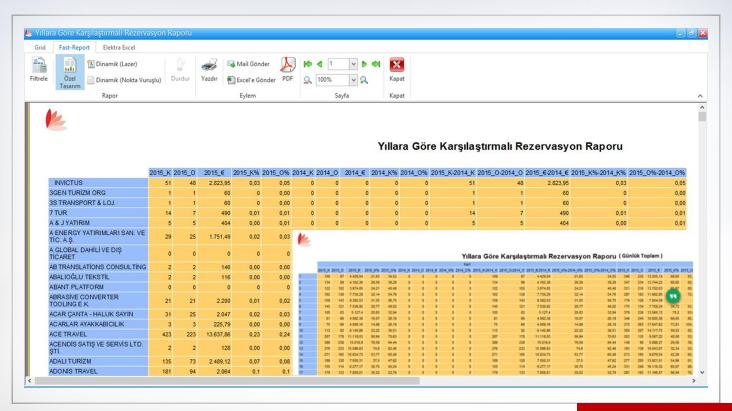

#### Front Office Module – Comparative Reservation Table by Years

You can get reports that compare instant status of your reservations to the same periods in the previous years.