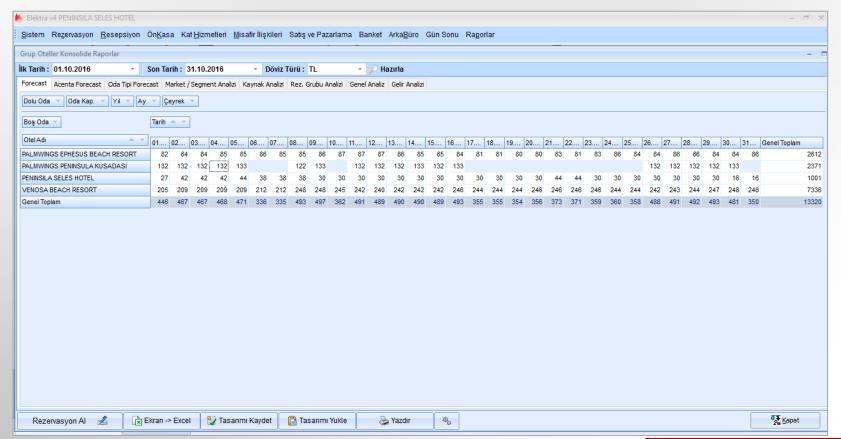

#### Front Office Module – Comparative Reservation Table by Years

You can get reports that compare instant status of your reservations to the same periods in the previous years.