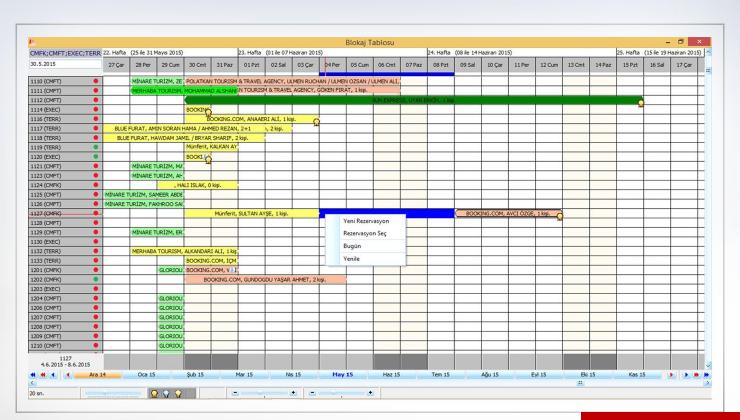

## Front Office Module – Blocage Table

Reservations can be changed on the functional blocage table.