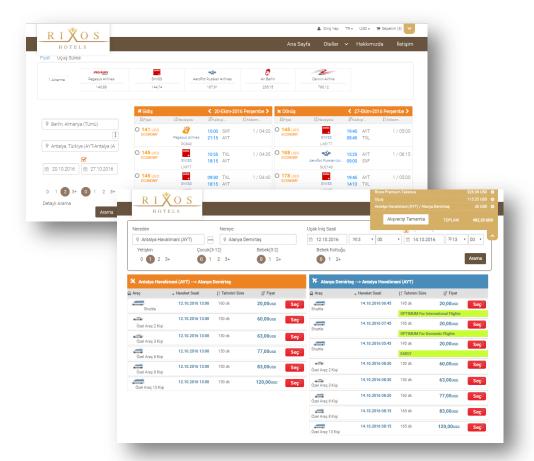

An otomatic reservation will be made on the hotel's web page to the front office

The customer makes the online reservation on their mobile from the reservation page of the hotel.

## **ONLINE RESERVATION WORK CHART**

The availability of rooms will be updated to its' current situation to whom might check from other sources (online sales channels)

The payment that
was done
by credit card with installements
will be receipted in
the accounting

## **Easy and Fast Reservation on One Screen**

Offering an easy and fast reservation experience is the most important feature of **rezervasyonal.com**. Highly simple and functional user –interface has been designed in order to actualize this feature.

- Accessing the daily price and availability through one screen.
- Highlighting the discounts and promotions.
- Contact request, navigation, weather forecast and online support.
- Accessing comments through reservation page.
- Making a reservation by a single click.
- Making a reservation for different room types and periods through the same screen.