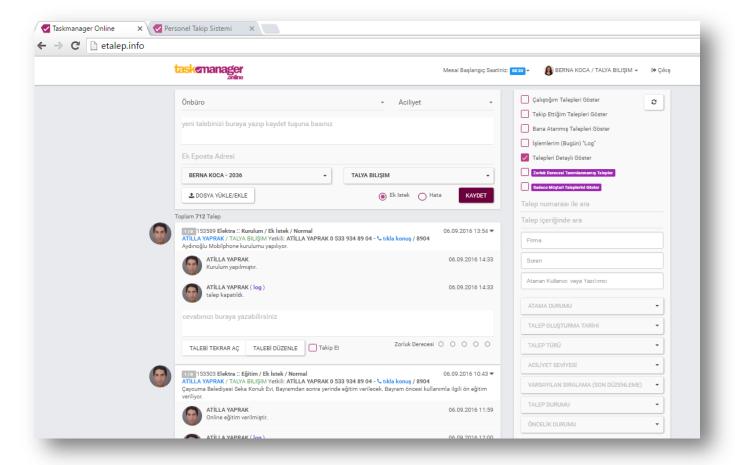

## **Online Support System**

All requests from users are assigned to the relevant person and are followed automatically

## **Online Support System**

#### Easy to Use Ticketing System

**You Can Contact Us Out of Working Hours** 

05321110999