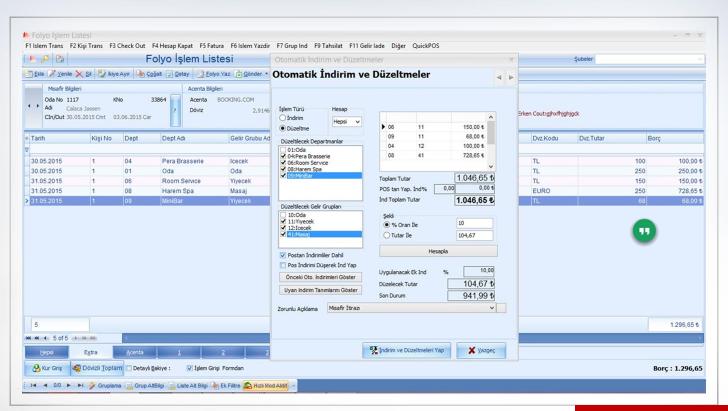

#### Front Office Module – Folio Process List Screen

Automatic discount and/or correction for departments and income groups selected in the folio on a single screen