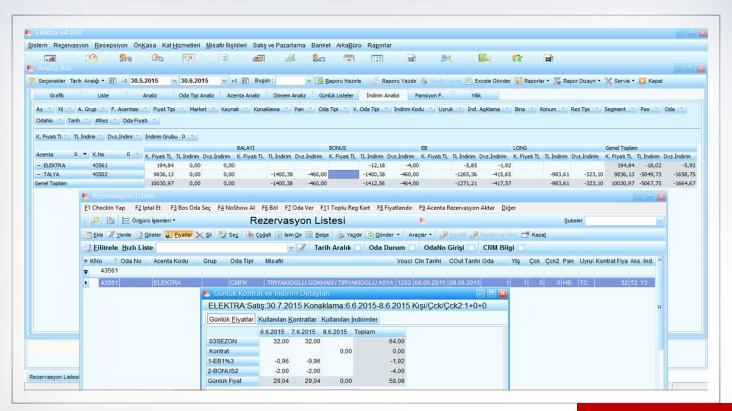

#### Front Office Module - Forecast Discount Analysis Screen

In the discount analysis table, all discounts applied for accommodations can be listed in detail. If desired, the relevant record can be entered and reviewed.