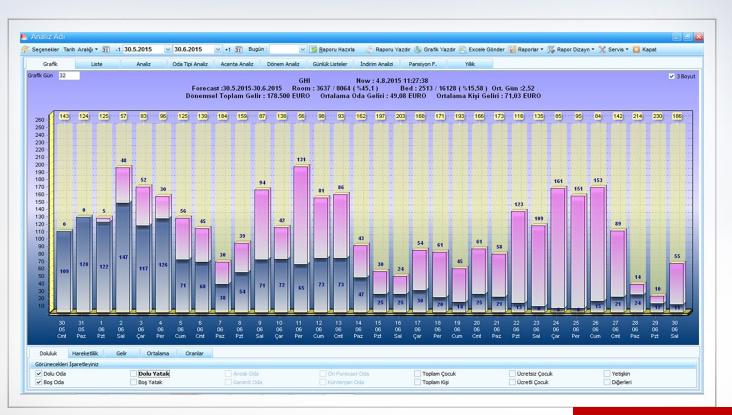

## Front Office Module - Forecast Analysis Screen Reporting Menu

Through a single key, you can see past and future occupancy information.