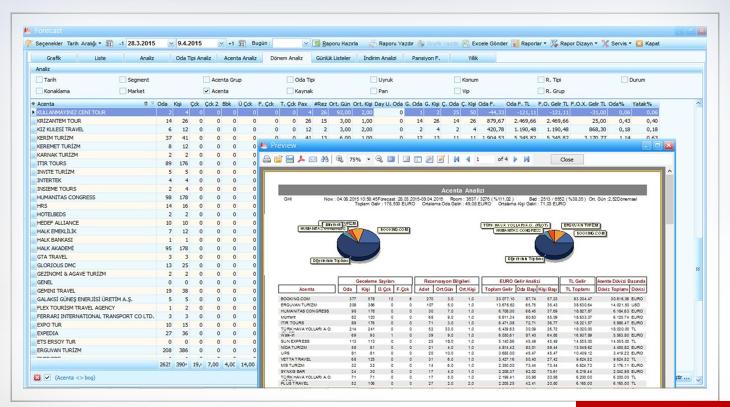

## Front Office Module - Forecast Screen Reporting Menu

Analysis Screen where we access all statistical data related to agency incomes and accommodations, has a structure that allows users to design according to their needs.

#### Front Office Module - Forecast Analysis Screen Reporting Menu

A screen and a reporting menu where you can export term's analysis according to desired criteria

## Front Office Module - Forecast Analysis Screen Reporting Menu

Through a single key, you can see past and future occupancy information.