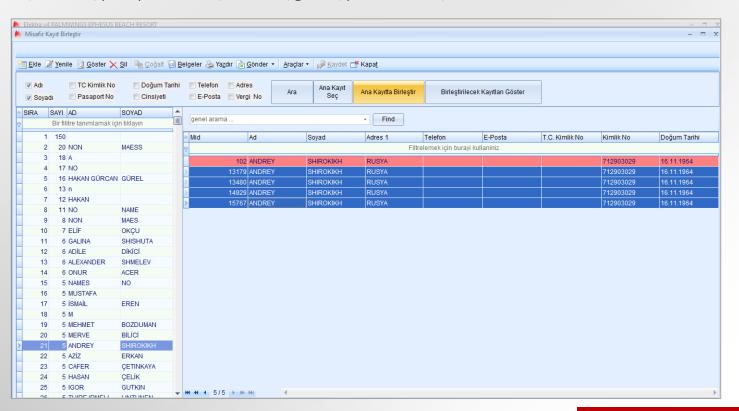

## Front Office Module – Easily Combine Guest Profiles

You can easily combine multiple guests profiles in a one profile at the same screen. Filtering can be made according to guest name, surname, passaport number, birthdate, gender, phone number, address or email address.